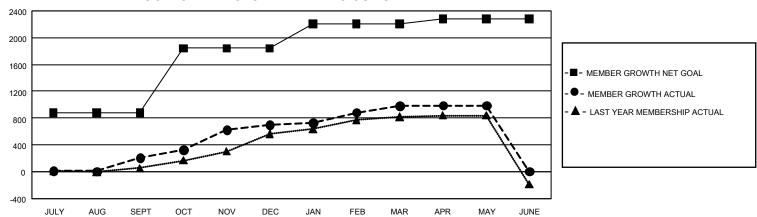

## GMT Constitutional Area 5 - C, Group A

REPORT DOES NOT INCLUDE CLUBS IN UNDISTRICTED AREAS.

| Clubs                 |               |           |               | Members               |                           |                         |                                                    |
|-----------------------|---------------|-----------|---------------|-----------------------|---------------------------|-------------------------|----------------------------------------------------|
| RESULTS FOR 2022-2023 |               |           |               | RESULTS FOR 2022-2023 |                           |                         |                                                    |
| QUARTER               | NEW CLUB GOAL | NEW CLUBS | DROPPED CLUBS | QUARTER N             | MEMBER GROWTH NET<br>GOAL | MEMBER GROWTH<br>ACTUAL | DROPPED MEMBERS<br>ACTUAL (including<br>transfers) |
| JULY/AUG/SEPT         | 6             | 0         | 0             | JULY/AUG/SEP          | PT 881                    | 273                     | 34                                                 |
| OCT/NOV/DEC           | 3             | 0         | 0             | OCT/NOV/DEC           | 961                       | 640                     | 78                                                 |
| JAN/FEB/MAR           | 9             | 0         | 0             | JAN/FEB/MAR           | 364                       | 335                     | 32                                                 |
| APR/MAY/JUNE          | 15            | 0         | 0             | APR/MAY/JUNE          | <u> </u>                  | 165                     | 1,095                                              |

## GOALS AND ACTUAL MEMBERS CUMULATIVE

| DROPPED CLUBS: 0 |       | 244 CLUBS OF 339 ADDED 1<br>OR MORE NEW MEMBERS | GENDER DISTRIBUTION                |                |  |
|------------------|-------|-------------------------------------------------|------------------------------------|----------------|--|
|                  |       |                                                 | MALE                               | 4,349 (60.67%) |  |
|                  |       |                                                 | FEMALE                             | 2,819 (39.33%) |  |
| DROPPED MEMBERS  |       |                                                 | NON BINARY                         | 0 (0.00%)      |  |
| DECEASED         | 2     |                                                 | PREFER NOT TO ANSWER               | 0 (0.00%)      |  |
| CLUB CANCELLED   | 0     |                                                 | TOTAL FAMILY UNIT MEMBERS          | 3 444          |  |
| OTHER            | 1,237 | CLICK HERE FOR                                  |                                    |                |  |
| TOTAL            | 1,239 | CUMULATIVE MEMBERSHIP DATA                      | FAMILY MEMBERS PAYING HALF DUES 22 |                |  |