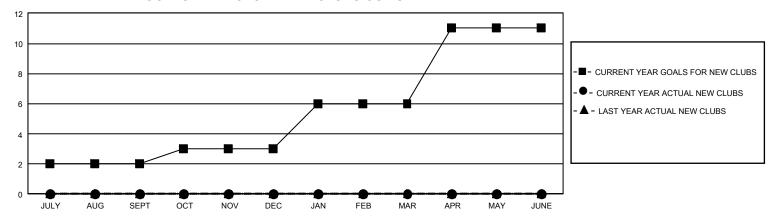

## GMT Constitutional Area 5 - C, Group A

REPORT DOES NOT INCLUDE CLUBS IN UNDISTRICTED AREAS.

| Clubs                 |               |           |               | Members               |                           |                         |                                                    |
|-----------------------|---------------|-----------|---------------|-----------------------|---------------------------|-------------------------|----------------------------------------------------|
| RESULTS FOR 2022-2023 |               |           |               | RESULTS FOR 2022-2023 |                           |                         |                                                    |
| QUARTER               | NEW CLUB GOAL | NEW CLUBS | DROPPED CLUBS | QUARTER N             | MEMBER GROWTH NET<br>GOAL | MEMBER GROWTH<br>ACTUAL | DROPPED MEMBERS<br>ACTUAL (including<br>transfers) |
| JULY/AUG/SEPT         | 6             | 0         | 0             | JULY/AUG/SEP          | PT 881                    | 273                     | 34                                                 |
| OCT/NOV/DEC           | 3             | 0         | 0             | OCT/NOV/DEC           | 961                       | 640                     | 78                                                 |
| JAN/FEB/MAR           | 9             | 0         | 0             | JAN/FEB/MAR           | 364                       | 335                     | 32                                                 |
| APR/MAY/JUNE          | 15            | 0         | 0             | APR/MAY/JUNE          | <u> </u>                  | 165                     | 1,095                                              |

## GOALS AND ACTUAL NEW CLUBS CUMULATIVE